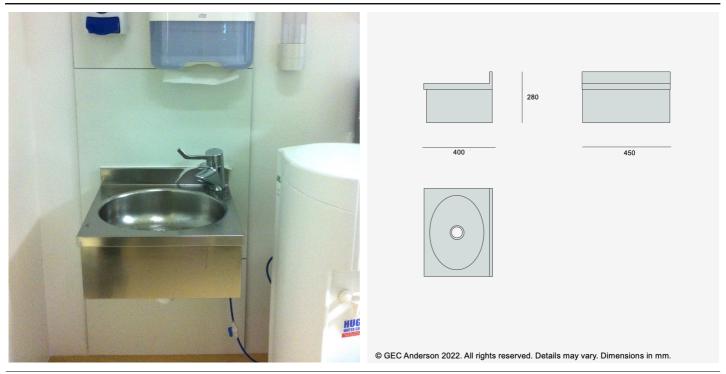

Wash Basin WB45

WB45 wall hung stainless steel wash basin 450x400mm with 60mm rear upstand and 200mm shroud. Ø38mm grated waste

| Product Range | Sanitaryware / Wash Basin               |
|---------------|-----------------------------------------|
| Uniclass      | Pr_40_20_96_96 Wall-hung washbasins     |
| CAWS          | N13/335 Washbasins<br>N13/30 Washbasins |