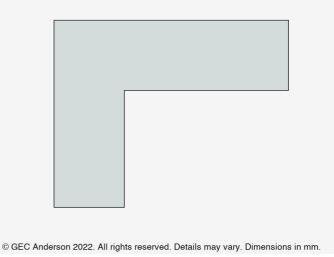

## Worktop L-Left

## L-SHAPED STAINLESS STEEL WORKTOPS

- Available in one piece to give a clean and uncluttered appearance
- No joins
- No crevices
- No dirt traps
- The maximum external dimension to the return side is 2300mm