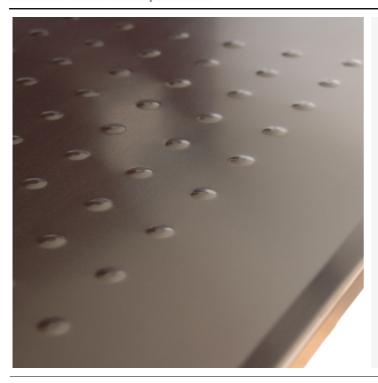

## **GEC ANDERSON® BOSS PROFILE**

GEC Anderson® BOSS profile provides an attractive and practical alternative work surface finish.

The BOSS raised profile facilitates drainage and can also be used for hot pans.

- Standard pattern: Profiles positioned at 55mm centres
- Standard area: 400x400mm
- Alternative options available

Please consult GEC Anderson Ltd technical literature or website for further details. GEC Anderson can also provide a specification service for both standard and bespoke designs. It is recommended that they are consulted early in the design process. CAD drawings are available in dxf and dwg formats.