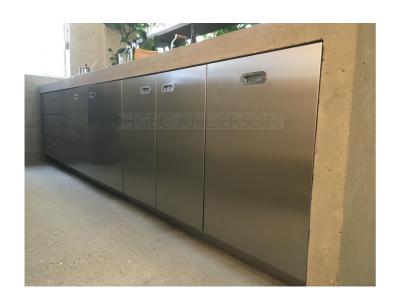

## GEC ANDERSON® STAINLESS STEEL BASE CABINETS (V84 / V84D)

- Available in standard sizes. Non-standard sizes available to order.
- Stainless steel legs with adjustable feet. Option: Stainless steel kickplate.
- One vertically adjustable shelf per cabinet.
- Option: Lockable zinc-coated steel castors (with 125 mm rubber tyre and 160 mm overall height).