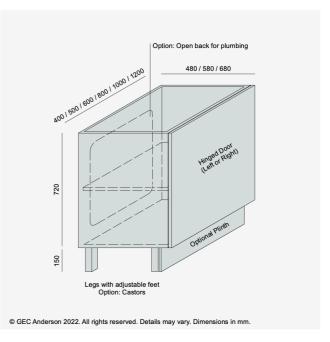

## GEC ANDERSON® STAINLESS STEEL BASE CABINETS (V84 / V84D)

- Available in standard sizes. Non-standard sizes available to order.
- Stainless steel legs with adjustable feet. Option: Stainless steel kickplate.
- One vertically adjustable shelf per cabinet.
- Option: Lockable zinc-coated steel castors (with 125 mm rubber tyre and 160 mm overall height).