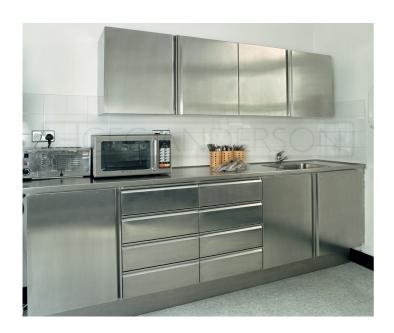

## GEC ANDERSON® STAINLESS STEEL DRAWER CABINETS (V740)

- Available in standard sizes. Non-standard sizes made to order.
- 2, 3 or 4 drawer units have smooth and accurate roller-bearing runners.
- Individual drawers available (eg. for mounting below worktop)
- Stainless steel legs with adjustable feet. Option: Stainless steel kickplate.
- Option: Lockable zinc-coated steel castors (with 125 mm rubber tyre and 160 mm overall height).