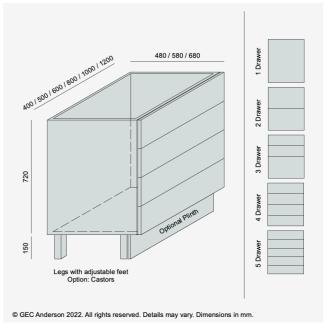

## GEC ANDERSON® STAINLESS STEEL DRAWER CABINETS (V740)

- Available in standard sizes. Non-standard sizes made to order.
- 2, 3 or 4 drawer units have smooth and accurate roller-bearing runners.
- Individual drawers available (eg. for mounting below worktop)
- Stainless steel legs with adjustable feet. Option: Stainless steel kickplate.
- Option: Lockable zinc-coated steel castors (with 125 mm rubber tyre and 160 mm overall height).