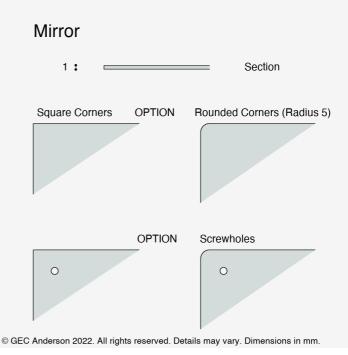

GEC Anderson® stainless steel safety mirrors are available with the following features:

- Made to order in any size. (Maximum size: 2400 mm x 1200 mm).
- Manufactured from I mm, high grade (ENI.4301), mirror polished stainless steel
- Available with square or rounded corners please specify
- Fix using either adhesive or screws
- Screw-holes are provided as required.