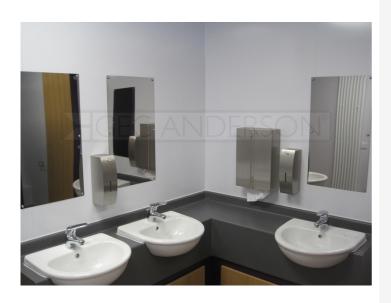

GEC Anderson® stainless steel mirrors offer a clear and accurate reflection, thus providing a safe and durable alternative to glass.

Stainless steel mirrors are unbreakable and are therefore ideal for environments where safety, hygiene and heavy use or abuse is likely. Typical applications include food services, prisons, public buildings, hospitals, schools etc.