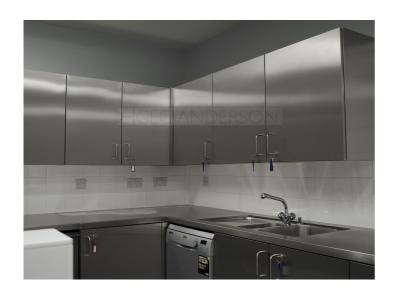

## GEC ANDERSON® STAINLESS STEEL WALL CABINETS (V81 / V80D)

- Available in standard sizes. Non standard sizes to order.
- Wall-hung with adjustable surface-fixed bracket.
- One vertically adjustable shelf per cabinet.
- Option: Sloping top.