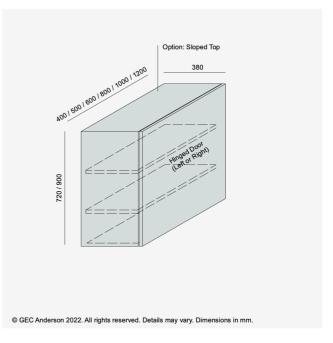

## GEC ANDERSON® STAINLESS STEEL WALL CABINETS (V81 / V80D)

- Available in standard sizes. Non standard sizes to order.
- Wall-hung with adjustable surface-fixed bracket.
- One vertically adjustable shelf per cabinet.
- Option: Sloping top.