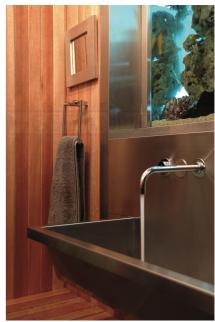

## **GEC ANDERSION DOMESTIC BATHROOM**

Bespke stainless steel wash trough with fishtank splashback

Bespke stainless steel wash trough with fishtank splashback

Room Type: Domestic bathroom
Specifier: Manalo & White

Contractor: Poseidon Construction

Bespoke stainless steel washing trough with fishtank splashback and stainless steel detailing.

Founded in England in 1962, GEC Anderson has pioneered the development of made-to-measure stainless steel products. Today, the company's range also includes standard and modular stainless steel options. Products include sinks, worktops, cabinets, shelving, splashbacks, doors and sanitaryware for use in domestic, commercial and specialist environments. All products are manufactured to ISO 9001 and backed by a comprehensive support service from planning and product specification to installation and maintenance.