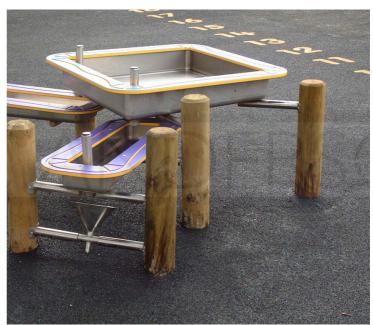

## Splish Splash Playground

Splish / Splash waterplay installations

Splish / Splash waterplay installations

Splish / Splash waterplay installations

Room Type: Playground

An imaginative playground project included custom stainless steel fabrications by GEC Anderson.

Receptors or various sizes were produced to meet an exacting specification that provide a stimulating space for kids to play.

Founded in England in 1962, GEC Anderson has pioneered the development of made-to-measure stainless steel products. Today, the company's range also includes standard and modular stainless steel options. Products include sinks, worktops, cabinets, shelving, splashbacks, doors and sanitaryware for use in domestic, commercial and specialist environments. All products are manufactured to ISO 9001 and backed by a comprehensive support service from planning and product specification to installation and maintenance.