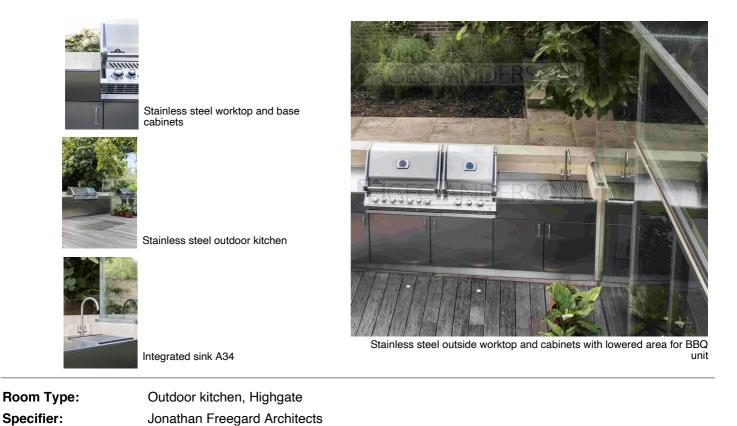

## OUTDOOR KITCHEN AND BARBECUE AREA

Here is an exciting new project that we have had the opportunity to work on.

An outdoor kitchen featuring GEC Anderson stainless steel worktop and cabinets with lowered area for a Barbecue. This outdoor kitchen features one of our integrated sinks (GEC Anderson Series A). This project was for Jonathan Freegard Architects.