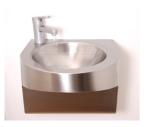

## **OFFICE WASHROOM**

Fully shrouded wash basin V216

Fully shrouded wash basin V216

**Room Type:** 

Washroom

The fully shrouded stainless steel wash basin V216 not only is very secure against tampering and vandalism. It has a distinctive and clean appearance with totally concealed pipework.

Produced in brushed satin stainless steel to EN 1.4301, the highly functional basin is suited for use in any environment, from highly secure premises to general washrooms and workshops.

Founded in England in 1962, GEC Anderson has pioneered the development of made-to-measure stainless steel products. Today, the company's range also includes standard and modular stainless steel options. Products include sinks, worktops, cabinets, shelving, splashbacks, doors and sanitaryware for use in domestic, commercial and specialist environments. All products are manufactured to ISO 9001 and backed by a comprehensive support service from planning and product specification to installation and maintenance.