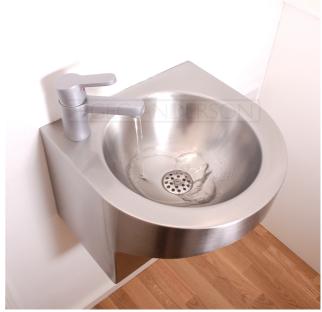

## **OFFICE WASHROOM**

Fully shrouded wash basin V216

Fully shrouded wash basin V216

**Room Type:** 

Washroom

The fully shrouded stainless steel wash basin V216 not only is very secure against tampering and vandalism. It has a distinctive and clean appearance with totally concealed pipework.

Produced in brushed satin stainless steel to EN 1.4301, the highly functional basin is suited for use in any environment, from highly secure premises to general washrooms and workshops.

Founded in England in 1962, GEC Anderson has pioneered the development of made-to-measure stainless steel products. Today, the company's range also includes standard and modular stainless steel options. Products include sinks, worktops, cabinets, shelving, splashbacks, doors and sanitaryware for use in domestic, commercial and specialist environments. All products are manufactured to ISO 9001 and backed by a comprehensive support service from planning and product specification to installation and maintenance.